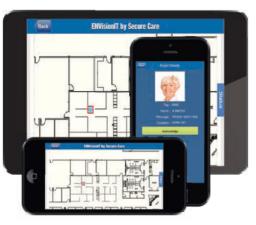

Customize communications on mobile devices using the mVision mobile app for information at your fingertips.

- Decide who gets notified and for what types of events
- Set escalation paths to ensure no event goes unattended
- Maintain full visibility of all mobile acknowledgments in the app for reporting and traceability