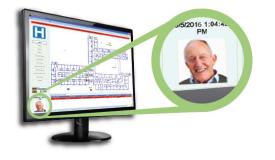

## Improve Staff Response Times

With a Secure Care ID based system you can associate resident or patient information to the transmitter they wear so that if an instance occurs where an alarm or alert goes off you know exactly how many people are involved and who each of them are. The Secure Care Software will display a floor map letting you know exactly which area of the facility an event is happening in. You can also associate a picture with each transmitter during registration. That way when that person is involved in an event the software displays a visual of the resident/patient involved enhancing recognition and response time.