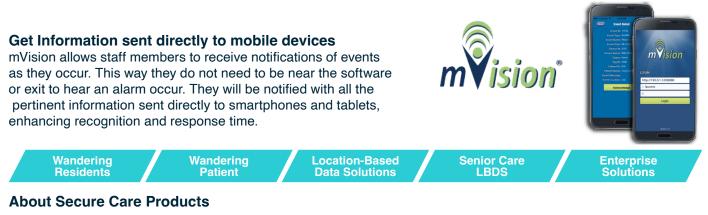

## Improve Staff Response Times

With a Secure Care ID based system you can associate resident or patient information to the transmitter they wear so that if an instance occurs where an alarm or alert goes off you know exactly how many people are involved and who each of them are. The Secure Care Software will display a floor map letting you know exactly which area of the facility an event is happening in. You can also associate a picture with each transmitter during registration. That way when that person is involved in an event the software displays a visual of the resident/patient involved enhancing recognition and response time.